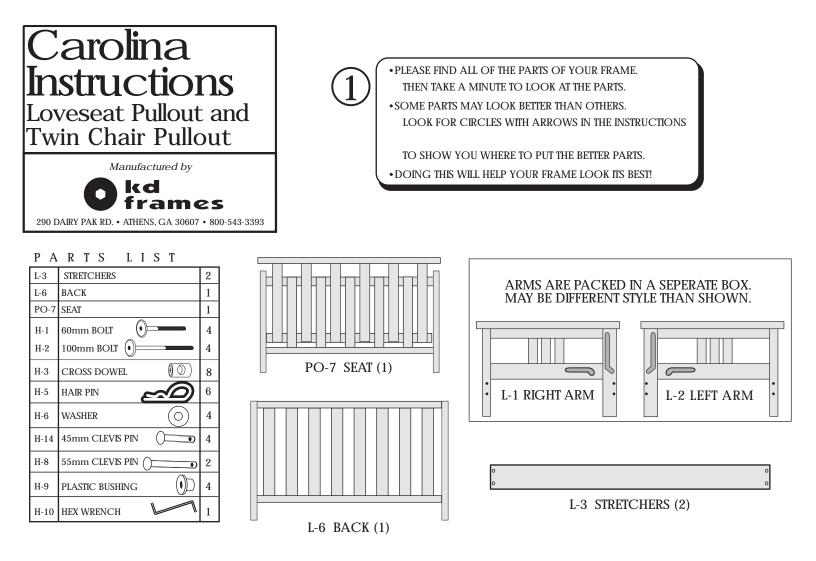

## NOTE:

THIS FRAME IS MADE WITH TULIP POPLAR. THE GREENISH COLOR OF THE HEARTWOOD WILL CHANGE TO A LIGHT BROWN OVER TIME. YOU CAN PLACE THE FRAME IN DIRECT SUNLIGHT FOR ONE HOUR TO COMPLETELY CHANGE THE GREEN TO BROWN. IT IS RECOMMENDED THAT YOU DO THIS IF YOU ARE GOING TO PUT A FINISH ON THE FRAME.