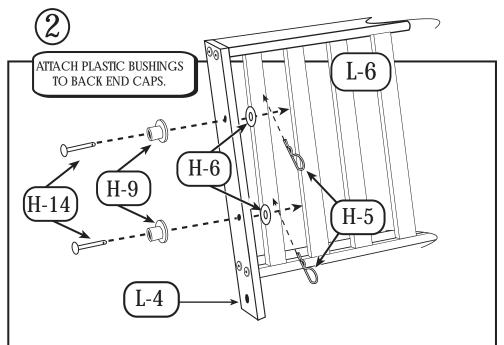

## NOTE:

THIS FRAME IS MADE WITH TULIP POPLAR. THE GREENISH COLOR OF THE HEARTWOOD WILL CHANGE TO A LIGHT BROWN OVER TIME. YOU CAN PLACE THE FRAME IN DIRECT SUNLIGHT FOR ONE HOUR TO COMPLETELY CHANGE THE GREEN TO BROWN. IT IS RECOMMENDED THAT YOU DO THIS IF YOU ARE GOING TO PUT A FINISH ON THE FRAME.