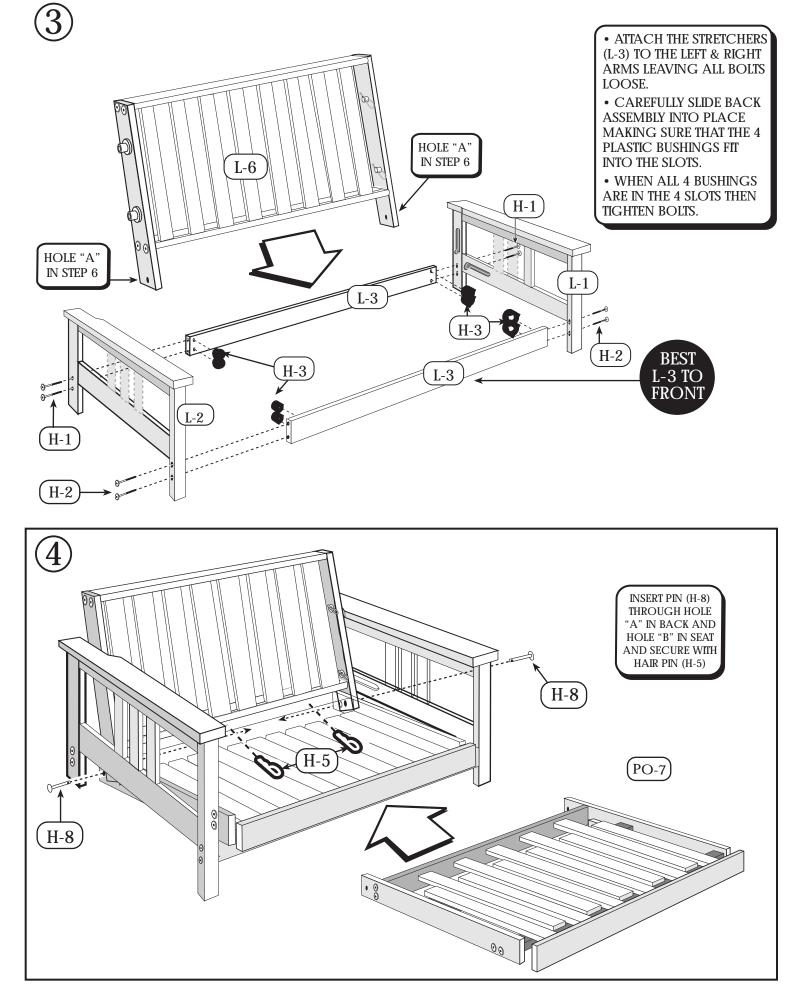

## NOTE:

THIS FRAME IS MADE WITH TULIP POPLAR. THE GREENISH COLOR OF THE HEARTWOOD WILL CHANGE TO A LIGHT BROWN OVER TIME. YOU CAN PLACE THE FRAME IN DIRECT SUNLIGHT FOR ONE HOUR TO COMPLETELY CHANGE THE GREEN TO BROWN. IT IS RECOMMENDED THAT YOU DO THIS IF YOU ARE GOING TO PUT A FINISH ON THE FRAME.