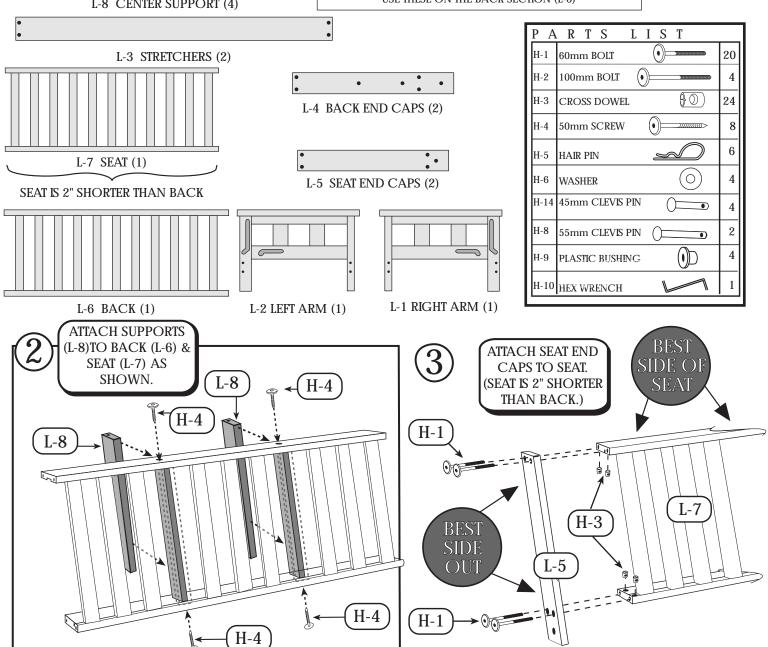

NOTE: QUEEN FRAMES HAVE (2) L-8 SUPPORTS THAT ARE LONGER. USE THESE ON THE BACK SECTION (L-6)

Knockdown Frameworks, Inc. warrants all of its products for five years against any defects that are due to faulty materials or workmanship. We will promptly correct such defects by repair or replacement, at our option, without charge. This warranty covers product defects only and will expire five years after date of purchase by the original consumer purchaser, with proof of purchase required.