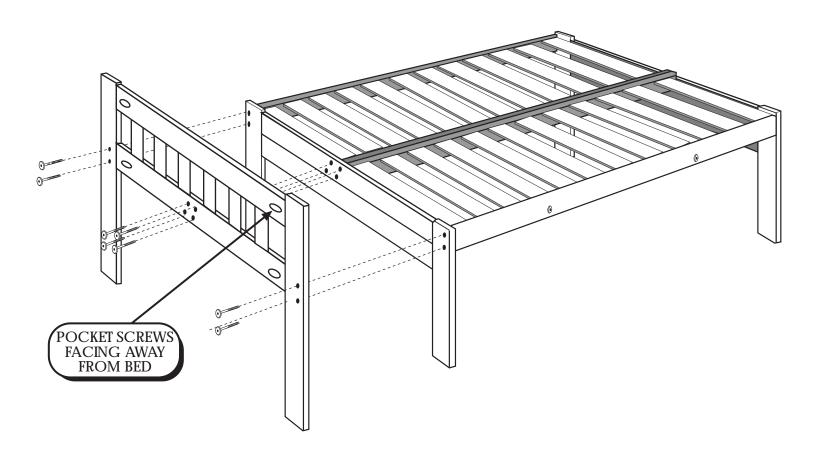

USE (8) 100MM BOLTS
IN PLACE OF
(8) 70MM BOLTS
TO ATTACH HEADBOARD
OVER THE BED END.

Knockdown Frameworks, Inc. warrants all of its products for five years against any defects that are due to faulty materials or workmanship. We will promptly correct such defects by repair or replacement, at our option, without charge. This warranty covers product defects only and will expire five years after date of purchase by the original consumer purchaser, with proof of purchase required