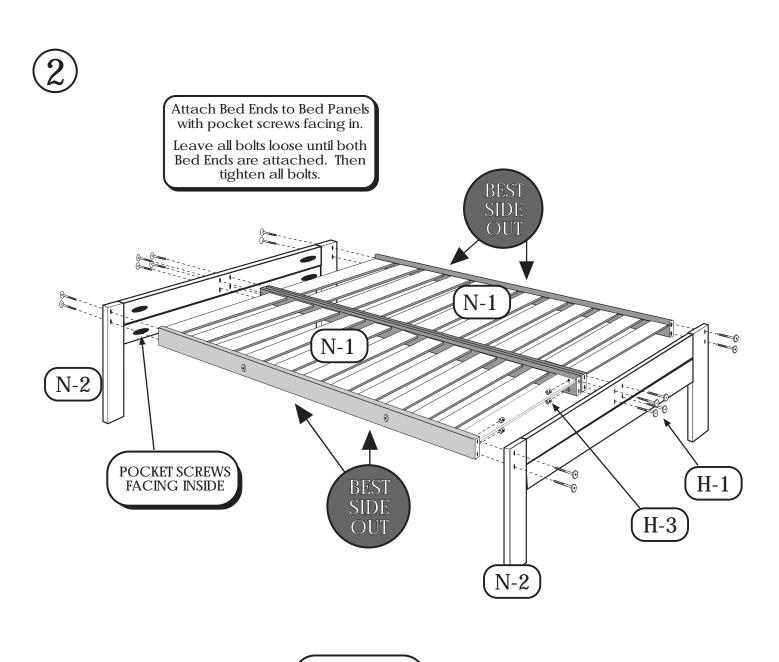

## PARTS LIST

| N-1 | BED PANELS    | 2 | H-1  | 70mm BOLT   | <u></u>  | 16 |
|-----|---------------|---|------|-------------|----------|----|
| N-8 | DECK SUPPORTS | 4 | H-4  | 50mm SCREW  | <b>•</b> | 8  |
| N-2 | BED ENDS      | 2 | H-10 | HEX WRENCH  |          | 1  |
|     |               |   | H-3  | CROSS DOWEL |          | 16 |

N-1 BED PANELS (2)

PLEASE RETIGHTEN BOLTS AFTER 30 DAYS

Knockdown Frameworks, Inc. warrants all of its products for five years against any defects that are due to faulty materials or workmanship. We will promptly correct such defects by repair or replacement, at our option, without charge. This warranty covers product defects only and will expire five years after date of purchase by the original consumer purchaser, with proof of purchase required.