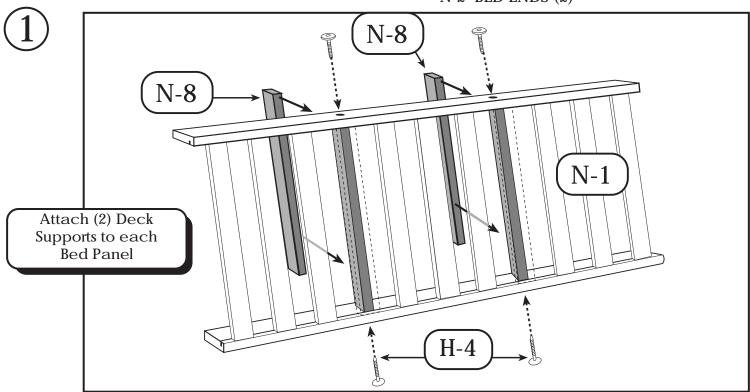

## PARTS LIST

| N-1 | BED PANELS    | 2 | H-1  | 70mm BOLT   | <u></u>  | 16 |
|-----|---------------|---|------|-------------|----------|----|
| N-8 | DECK SUPPORTS | 4 | H-4  | 50mm SCREW  | <b>•</b> | 8  |
| N-2 | BED ENDS      | 2 | H-10 | HEX WRENCH  |          | 1  |
|     |               |   | H-3  | CROSS DOWEL |          | 16 |