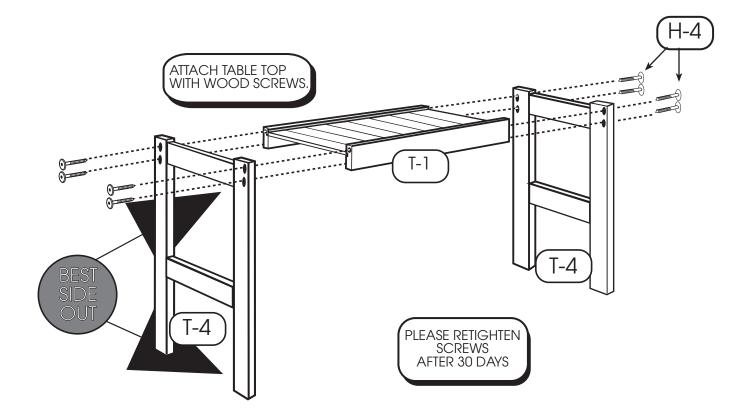

| PARTS LIST |            |   |
|------------|------------|---|
| T-1        | TOP        | 1 |
| T-4        | ENDS       |   |
|            |            |   |
|            |            |   |
| H-4        | 50mm •     | 8 |
| H-10       | HEX WRENCH | 1 |
|            |            |   |